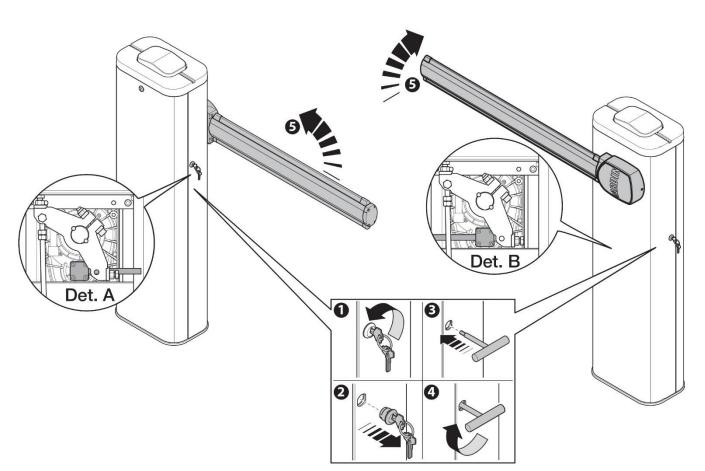

## **Manual Override**

"Caution! The manual manoeuvre should only be carried out if the equipment has locked due to power failure.

Access to the release mechanism may be on the right or left according to the installation.

To access the mechanism.

- First remove the lock unit as shown in sequence 1 and 2 of figure below.
- Ensure that the 1<sup>st</sup> switch is set to "Stop" position
- Then release the motor using the hex wrench provided (sequence 3 and 4).
- To relock the motor, carry out the reverse procedure"